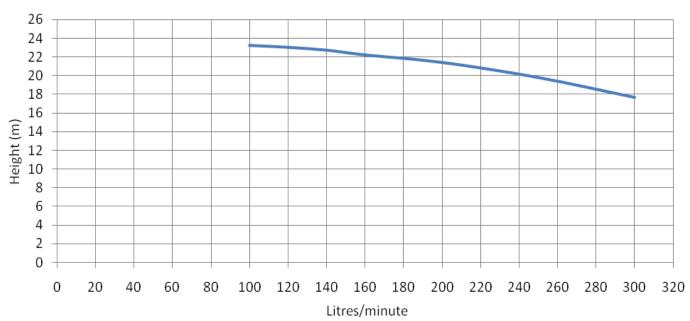

Single stage monobloc non self priming pump with axial suction and vertical discharge
- Suitable for mains and low pressure systems
- Impeller mounted directly on the motor shaft extension making pump suitable for continuous duty
- Two year parts and labour warranty
- · Built-in thermal overload unit
- Available in 3 phase





| Casing/impeller | S/Steel / S/Steel        | Inlet (mm)         | 38  |
|-----------------|--------------------------|--------------------|-----|
| Operation       | Manual                   | Outlet (mm)        | 32  |
| Temperature     | -10°C to 85°C            | Maximum Flow (L/M) | 320 |
| Motor (kW) P2   | 1.5 (1 & 3 phase)        | Maximum head (m)   | 24  |
| Dimensions (mm) | 232(H) x 253(W) x 415(L) | Weight (Kg)        | 20  |

## **Pump Performance**