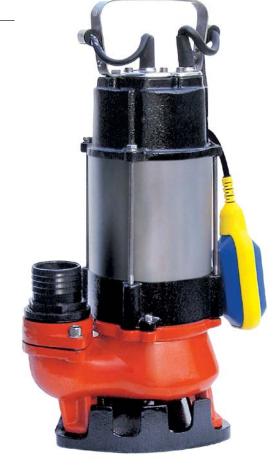

## **SUBMERSIBLE JX-400S**

Effluent and waste water pump

## **APPLICATION**

Suitable for carrying waste water and effluent the JX-400S is based on the vortex principle, has a genuine non-clog impeller design.

NOT SUITABLE FOR HUMAN WASTE ONLY DAIRY AND SHEEP EFFLUENT



- Built-in overload protection
- Stainless steel heat treated shaft with double seals in oil chamber
- Corrosion resistant cover and pump housing
- · Stainless steel motor housing suction cover and screws
- Potted leads sealed with epoxy resin
- Fully automatic level control





| Part Number           | JX-400S         | Weight (kg)           | 18            |
|-----------------------|-----------------|-----------------------|---------------|
| Motor (kW / HP)       | 0.45 / 0.6      | Outlet (mm)           | 50            |
| Power (Volts / phase) | 230 - 240 / 1   | Full Load Current (A) | 3 amps        |
| Pump Dimensions (mm)  | 500(H) x 225(W) | Min Sump Dimension    | 700x700x700mm |

## Pump Performance