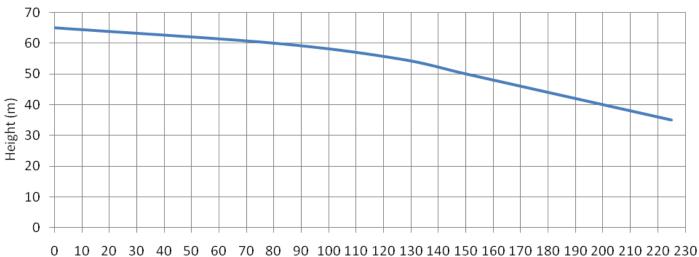

S/Steel          | Voltage (Hz/Volts) | 50/230 (1 ph) |  |
|------------------------------|----------------------------|--------------------|---------------|--|
| Operation                    | VSD (variable speed drive) | Suction/delivery   | 40mm          |  |
| Pump Type                    | Multistage                 | Max Flow           | 200 l/min     |  |
| Pressure Tank Options        | Small tank (supplied)      | Maximum head       | 60m           |  |
| Motor (kW)                   | 2.2                        | Shut off Pressure  | 600kPa        |  |
| Full Load Current (amps)     | 16                         | Weight (Kg)        | 65            |  |
| Dimensions (mm)              | (Height) 875 (Width        | ) 380 (Length      | า) 700        |  |

## **Pump Performance**