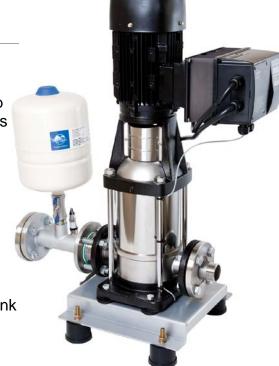

# VARIABLE SPEED CONTROL PUMP IQ-DRL8-60M

Automatic pressure booster pumpset Domestic / Commercial water pump

### **DESIGN FEATURES**

- Energy saving
- No noise, No vibration
- In-built run dry protection
- Automatic recovery after power failure
- Two year parts and labour warranty
- Very low maintenance no need to service pressure tank
- All liquid exposed parts are stainless steel
- Provides variable constant pressure at constant flow

### **TECHNICAL DATA**

| Construction Casing/impeller | S/Steel / S/Steel          | Voltage (Hz/Volts) | 50/230 (1 ph) |  |
|------------------------------|----------------------------|--------------------|---------------|--|
| Operation                    | VSD (variable speed drive) | Suction/delivery   | 40mm          |  |
| Pump Type                    | Multistage                 | Max Flow           | 200 l/min     |  |
| Pressure Tank Options        | Small tank (supplied)      | Maximum head       | 60m           |  |
| Motor (kW)                   | 2.2                        | Shut off Pressure  | 600kPa        |  |
| Full Load Current (amps)     | 16                         | Weight (Kg)        | 65            |  |
| Dimensions (mm)              | (Height) 875 (Width        | ) 380 (Length      | า) 700        |  |