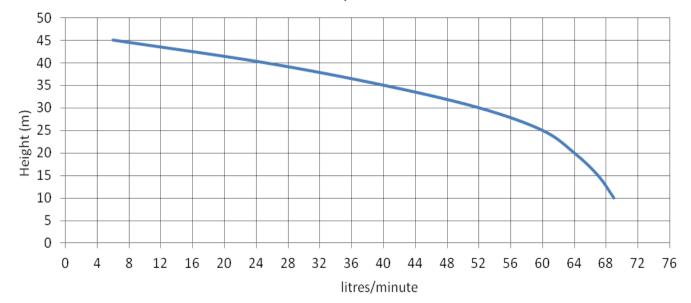

tion Casing/impeller | S/Steel / Brass | Inlet (mm)              | 25              |  |
|------------------------------|-----------------|-------------------------|-----------------|--|
| Operation                    | Presscontrol    | Outlet (mm)             | 25              |  |
| Pump Type                    | Jet             | Maximum Head(m)         | 40              |  |
| Pressure Tank Options        | 8-24 L optional | Maximum Flow (Ltr/min)  | 75              |  |
| Motor (kW)                   | 0.9             | Shut off Pressure (kPa) | 450             |  |
| Full Load Current (amps)     | 6.6             | Weight (Kg)             | 12              |  |
| Dimensions (mm)              | (Height) 470    | (Width) 200 (Leng       | 00 (Length) 380 |  |

## **Pump Performance**