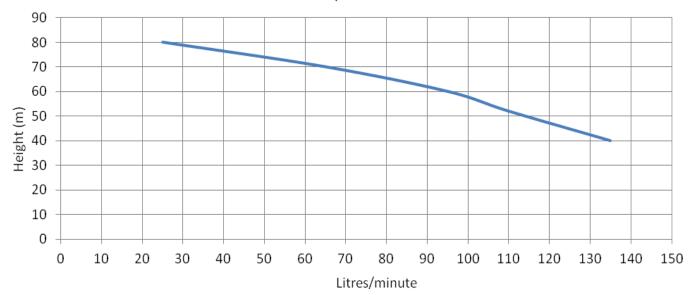

TA**

| Construction Casing/impeller | S/Steel / S/Steel          | Voltage (Hz)      | 50 (1phase) |
|------------------------------|----------------------------|-------------------|-------------|
| Operation                    | VSD (variable speed drive) | Inlet (mm)        | 32          |
| Pump Type                    | Multistage                 | Outlet (mm)       | 25          |
| Pressure Tank Options        | Small tank (supplied)      | Max Flow          | 150 l/min   |
| Motor (kW)                   | 2.2                        | Maximum Head      | 80m         |
| Full Load Current (amps)     | 16                         | Shut off Pressure | 800kPa      |
| Dimensions (mm)              | 510(H) x 210(W) x 496(L)   | Weight (Kg)       | 30          |

## **Pump Performance**