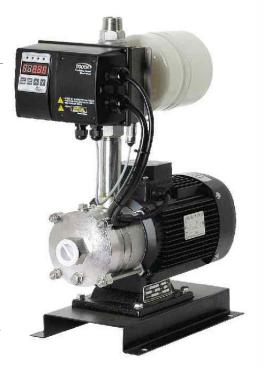

# VARIABLE SPEED CONTROL PUMP EQ-DHF4-40M

Automatic horizontal pressure booster pumpset Domestic / Commercial water pump

#### **TECHNICAL DATA**

| Construction Casing/impeller | S/Steel / S/Steel          | Voltage (Hz)      | 50 (1phase) |
|------------------------------|----------------------------|-------------------|-------------|
| Operation                    | VSD (variable speed drive) | Inlet (mm)        | 32          |
| Pump Type                    | Multistage                 | Outlet (mm)       | 25          |
| Pressure Tank Options        | Small tank (supplied)      | Max Flow          | 150 l/min   |
| Motor (kW)                   | 1.5                        | Maximum Head      | 53m         |
| Full Load Current (amps)     | 12                         | Shut off Pressure | 530 kPa     |
| Dimensions (mm)              | 510(H) x 210(W) x 422 (L)  | Weight (Kg)       | 28          |