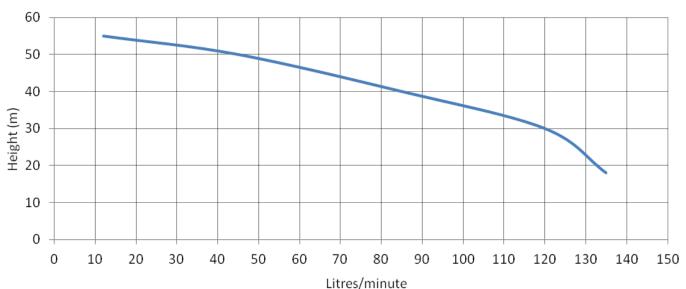

TA**

| Construction Casing/impeller | S/Steel / S/Steel          | Voltage (Hz)      | 50 (1phase) |
|------------------------------|----------------------------|-------------------|-------------|
| Operation                    | VSD (variable speed drive) | Inlet (mm)        | 32          |
| Pump Type                    | Multistage                 | Outlet (mm)       | 25          |
| Pressure Tank Options        | Small tank (supplied)      | Max Flow          | 150 l/min   |
| Motor (kW)                   | 1.5                        | Maximum Head      | 53m         |
| Full Load Current (amps)     | 12                         | Shut off Pressure | 530 kPa     |
| Dimensions (mm)              | 510(H) x 210(W) x 422 (L)  | Weight (Kg)       | 28          |

## **Pump Performance**