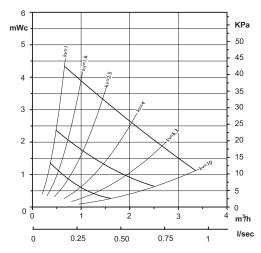

## CIRCULATING PUMPS

#### **FEATURES**

- Blue pumps for heating / chilled water
- · Yellow pumps for secondary hot water applications
- Temperature range -15°C to 120°C

 In secondary hot water applications it is recommended that water temperature does not exceed 65°C



## EV2-70-2Z (HP)

For domestic hot water. Bronze construction.



### EV2-70-2C

For closed heating system hot water and for air conditioning system chilled water.

Cast iron construction.

# Installation & Operating Conditions

Pump must be used only in clean water service without any solids, grit, or dirt. Pump to be installed such that the shaft is in a horizontal position. Pump must be installed in a weatherproof location with proper ventilation and easy access.

#### PUMP PERFORMANCE: