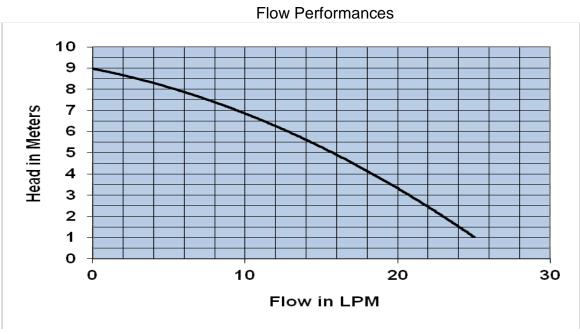

## **SPECIFICATIONS**

- In-line bronze body pump.
- Easy to install in new or existing pipelines.
- Supplied with unions, cable and NRV
- Maximum working temperature for open systems (65°C) for open domestic hot water circuit
  & closed heating circuit.
- Can develop Max (S.O.H) pressure of 90kPa Approx
- Low capital / operating cost
- Maximum working pressure 6 bar, Max suction pressure 4 bar
- Motor protection IP42 (must be installed in weatherproof location)
- 2 year Warranty