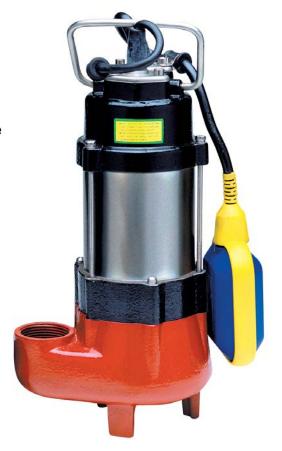

# **SUBMERSIBLE JX-180**

Storm water and drainage water pump

#### **APPLICATION**

Suitable for storm water, treated filtered effluent or drainage water, de-watering cellars, garages, pools, ditches and pits. NOT SUITABLE for sewage & waste water with solids.

### **DESIGN FEATURES**

- Built-in overload protection
- · Heat treated shaft for durability
- Internal and external seals
- Stainless steel and cast iron construction
- Potted leads sealed with epoxy resin
- Automatic level control