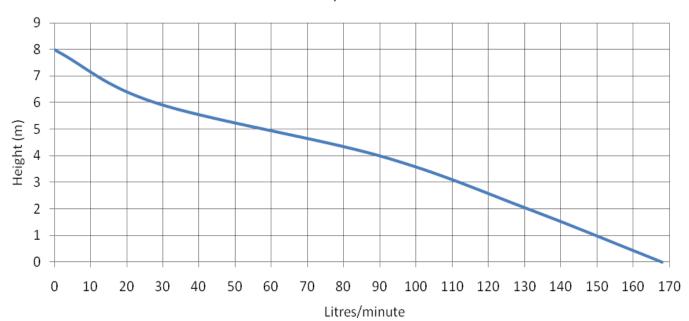

ellars, garages, pools, ditches and pits. NOT SUITABLE for sewage & waste water with solids.

### **DESIGN FEATURES**

- Built-in overload protection
- · Heat treated shaft for durability
- Internal and external seals
- Stainless steel and cast iron construction
- Potted leads sealed with epoxy resin
- Automatic level control



### **TECHNICAL DATA**

| Part Number           | JX-180          | Weight (kg)           | 9.1           |
|-----------------------|-----------------|-----------------------|---------------|
| Motor (kW / HP)       | 0.18 / 0.3      | Outlet (mm)           | 25, 32, 40    |
| Power (Volts / phase) | 230 - 240 / 1   | Full Load Current (A) | 1.5amps       |
| Pump Dimensions (mm)  | 360(H) x 170(W) | Min Sump Dimension    | 500x500x450mm |

# **Pump Performance**