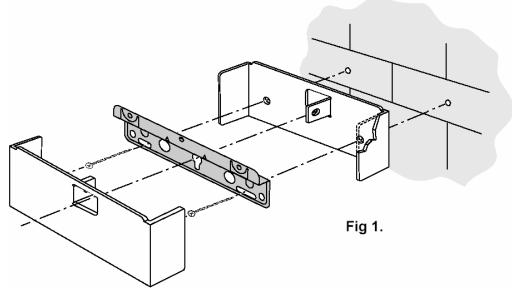

## INFINITY SECURITY BRACKET INSTALLATION INSTRUCTIONS

The Rinnai Infinity Security Bracket is compatible for installation on all Rinnai Hot Water Heaters.

- 1. Determine the most suitable position for the Rinnai Hot Water Heater.
- 2. Affix the appliance via the top-supporting bracket.
- 3. Fit the back security bracket behind the lower bracket on the Rinnai Hot Water Heater, allowing the centre pin to protrude through the centre keyhole of the lower bracket (Fig 1).

- 4. With the brackets in position, mark the position for the two fixing points.
- 5. Drill two holes in the cladding and secure both lower brackets with screws.
- 6. Connect the gas and water connections.
- 7. Commission the Infinity hot water heater
- 8. Fit the front security bracket over both the appliance and rear security brackets.
- 9. Align the holes in the sides of the brackets and secure with a pop-rivet.
- 10. Attach a suitable padlock (Fig 2).