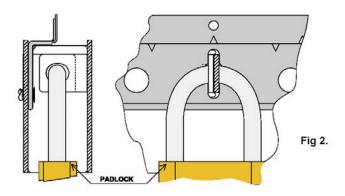

- 4. With the brackets in position, mark the position for the two fixing points.
- 5. Drill two holes in the cladding and secure both lower brackets with screws.
- 6. Connect the gas and water connections.
- 7. Commission the Infinity hot water heater
- 8. Fit the front security bracket over both the appliance and rear security brackets.
- 9. Align the holes in the sides of the brackets and secure with a pop-rivet.
- 10. Attach a suitable padlock (Fig 2).

**Note**: Tag and keep the key in a safe location as it may be required if the appliance has to be removed. Padlock not supplied by Rinnai.