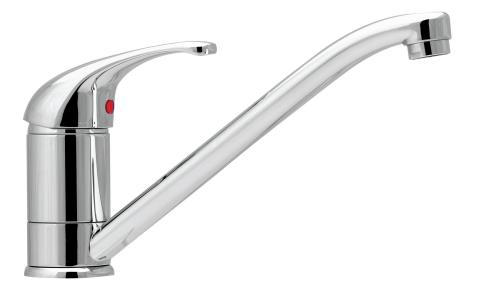

## **ECHO STRATA SINK MIXER**

**CONSTRUCTION**: Brass body **CARTRIDGE TYPE**: Ceramic

**CLASSIFICATION:** Suitable for all pressures

INLET CONNECTIONS: 1/2 " BSP WORKING PRESSURE: 35 - 1000kPa

**DIMENSIONS FOR FITTING:** 35mm diameter hole **OPERATING TEMPERATURE:**  $5 \,^{\circ}\text{C} - 65 \,^{\circ}\text{C}$ 

E8114

Chrome

http://www.methven.com/nz/our-other-brands/echo/echo-strata-sink-mixer-all-pressures