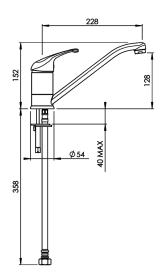

## **ECHO STRATA SINK MIXER**

**CONSTRUCTION**: Brass body **CARTRIDGE TYPE**: Ceramic

**CLASSIFICATION:** Suitable for all pressures

INLET CONNECTIONS: 1/2 " BSP WORKING PRESSURE: 35 - 1000kPa

**DIMENSIONS FOR FITTING:** 35mm diameter hole **OPERATING TEMPERATURE:**  $5 \,^{\circ}\text{C} - 65 \,^{\circ}\text{C}$ 