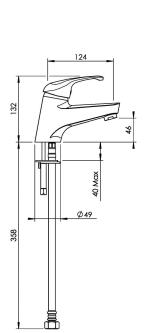

## **ECHO STRATA BASIN MIXER**

**CONSTRUCTION:** Brass body **CARTRIDGE TYPE:** Ceramic

**CLASSIFICATION:** Suitable for all pressures

**INLET CONNECTIONS:** 1/2 " BSP **WORKING PRESSURE:** 35 - 500kPa

**DIMENSIONS FOR FITTING:** 35mm diameter hole **OPERATING TEMPERATURE:**  $5 \, ^{\circ}\text{C} - 65 \, ^{\circ}\text{C}$ 

- Stainless steel flexible hoses for installation
- · Fitted with aerator
- · O-ring seal base on hose
- Includes a twin stud mounting kit
- Bench top cannot exceed 40 mm thickness
- $\cdot$  4 star WELS rated on mains pressure (7.5 l/pm)
- 4 star WELS rated on low pressure (8.0 l/pm)