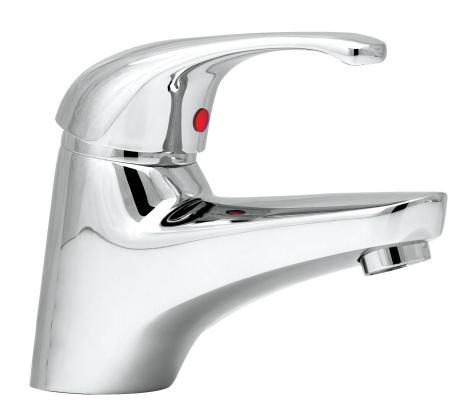

## **ECHO STRATA BASIN MIXER**

**CONSTRUCTION:** Brass body **CARTRIDGE TYPE:** Ceramic

**CLASSIFICATION:** Suitable for all pressures

**INLET CONNECTIONS:** 1/2 " BSP **WORKING PRESSURE:** 35 - 500kPa

**DIMENSIONS FOR FITTING:** 35mm diameter hole **OPERATING TEMPERATURE:**  $5 \, ^{\circ}\text{C} - 65 \, ^{\circ}\text{C}$ 

E8111

Chrome

http://www.methven.com/nz/our-other-brands/echo/echo-strata-basin-mixer-all-pressures