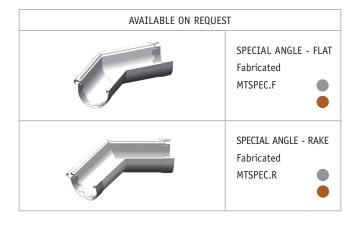

## TYPHOON SPOUTING SYSTEM

Typhoon is a half round spouting system designed specifically for New Zealand homes and conditions. This contemporary design offers a choice of either internal or external brackets.