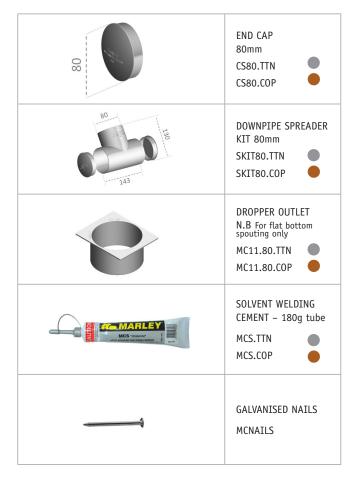

## 80MM ROUND DOWNPIPE SYSTEM

80mm round downpipes are well suited to most houses and buildings and can be used when subjected to head pressure eg. connected to water tanks.

Note: Round downpipes must not be used in wall or ceiling cavities.