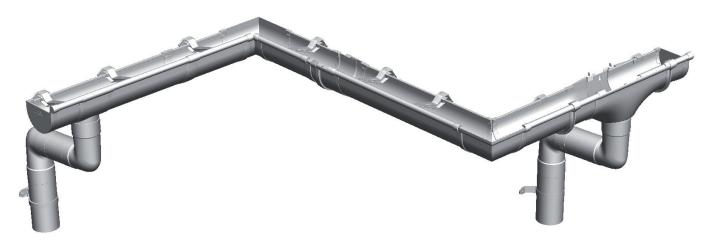

## TYPHOON SPOUTING SYSTEM

Typhoon is a half round spouting system designed specifically for New Zealand homes and conditions. This contemporary design offers a choice of either internal or external brackets.