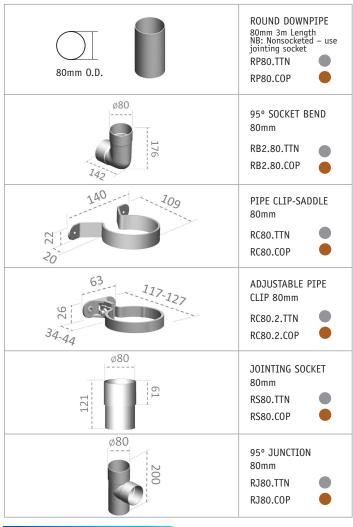

## 80MM ROUND DOWNPIPE SYSTEM

80mm round downpipes are well suited to most houses and buildings and can be used when subjected to head pressure eg. connected to water tanks.

Note: Round downpipes must not be used in wall or ceiling cavities.