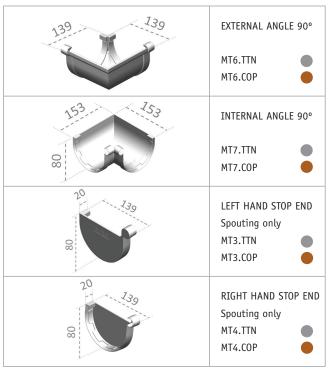

## TYPHOON SPOUTING SYSTEM

Typhoon is a half round spouting system designed specifically for New Zealand homes and conditions. This contemporary design offers a choice of either internal or external brackets.