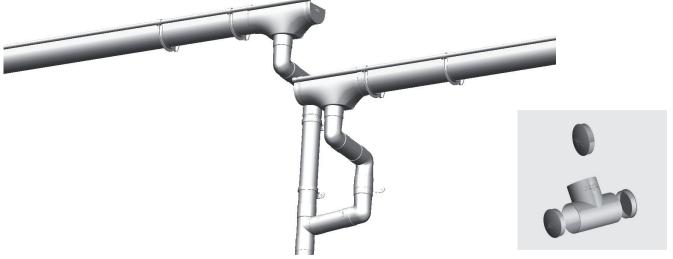

## 80MM ROUND DOWNPIPE SYSTEM

80mm round downpipes are well suited to most houses and buildings and can be used when subjected to head pressure eg. connected to water tanks.

Note: Round downpipes must not be used in wall or ceiling cavities.