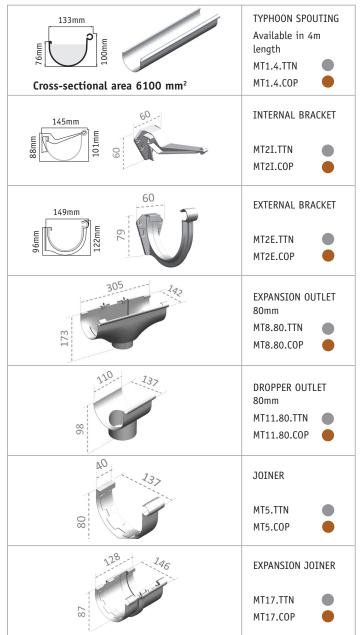

## TYPHOON SPOUTING SYSTEM

Typhoon is a half round spouting system designed specifically for New Zealand homes and conditions. This contemporary design offers a choice of either internal or external brackets.

## 80MM ROUND DOWNPIPE SYSTEM

80mm round downpipes are well suited to most houses and buildings and can be used when subjected to head pressure eg. connected to water tanks.

Note: Round downpipes must not be used in wall or ceiling cavities.