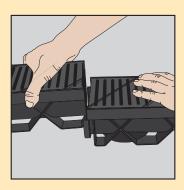

#### 2. Lay Out

- Lay Storm Mate<sup>™</sup> Channel out, End Cap and pipe fitted prior to concreting.
- Storm Mate<sup>™</sup> Channel can be cut to length with a hacksaw, install with grate fitted.