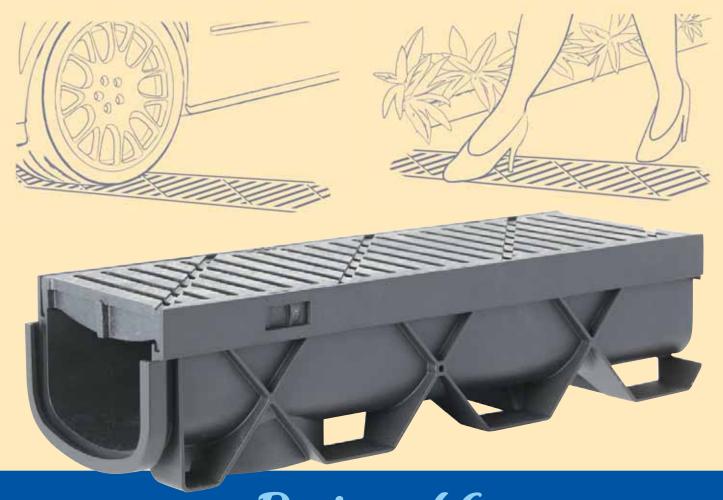

Designed to withstand 5 tonne vehicle weight

Pedestrian safe heelguard grate

100% Recycled Material

Connects to bottom outlets

Equal flow capacity to larger units

Designed for PATHS & DRIVEWAYS