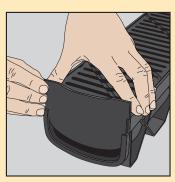

#### 3. Join

- Joins, End Caps and pipe connections may be sealed with silicone.
- Use End Cap at each end.
- Connect the low end of the Storm Mate<sup>™</sup> to 90mm PVC pipe using Bottom Outlet, to allow water to clear.
- Bottom Outlet can be cut out with a knife.