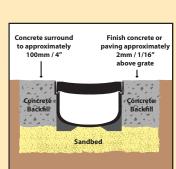

### 1. Dig the trench

- Form trench for Storm Mate™
   System allowing for a 50mm
   bed of packed sand and wide
   enough for a minimum of
   100mm backfill of concrete
   on each side.
- Allow slope of approximately 30cm to every 20m.

#### 4. Pour concrete and finish

- Protect grate with masking tape during concrete pour.
- Top of grate must be 2mm below concrete or paver surface.
- Allow 72 hours for concrete to cure before vehicle use or removal of grates.