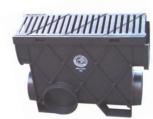

90° Corner

Joiner

Atrium Leaf Guard End Cap

End Cap with Outlet

**Slimline Pit** 