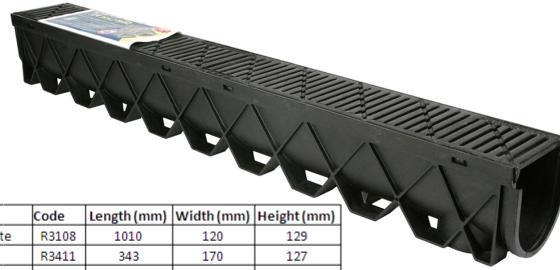

## Storm Drain Civil

- CI STRENGTH BY DESIGN
- ✓ Heavy Duty Ductile Iron Grate, 15 tonne wheel rating (Class C)
- ✓ Suitable for slow moving heavy vehicles, Semi Trailers, Forklifts, Busy driveways
- ✓ Heelguard Grate
- √ 3 times stronger than Storm Drain with Black plastic and Stainless Steel
- √ Range of available accessories

| Description           | Code  | Length (mm) | Width (mm) | Height (mm) |
|-----------------------|-------|-------------|------------|-------------|
| 1m Channel with Grate | R3108 | 1010        | 120        | 129         |
| 90° Corner            | R3411 | 343         | 170        | 127         |
| Slimline Pit          | R2465 | 343         | 120        | 261         |
| Atrirm Leaf Guard     | R3410 | 85          | 85         | 95          |
| End Cap               | R3407 | 25          | 120        | 125         |
| End Outlet            | R3408 | 35          | 120        | 123         |
| Channel Joiner (x2)   | R3005 | 365         | 25         | 66          |