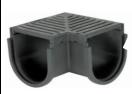

| Description           | Code  | Length (mm) | Width (mm) | Height (mm) |
|-----------------------|-------|-------------|------------|-------------|
| 1m Channel with Grate | R3108 | 1010        | 120        | 129         |
| 90° Corner            | R3411 | 343         | 170        | 127         |
| Slimline Pit          | R2465 | 343         | 120        | 261         |
| Atrirm Leaf Guard     | R3410 | 85          | 85         | 95          |
| End Cap               | R3407 | 25          | 120        | 125         |
| End Outlet            | R3408 | 35          | 120        | 123         |
| Channel Joiner (x2)   | R3005 | 365         | 25         | 66          |

90° Corner

Joiner

Atrium Leaf Guard End Cap

End Cap with Outlet

**Slimline Pit** 