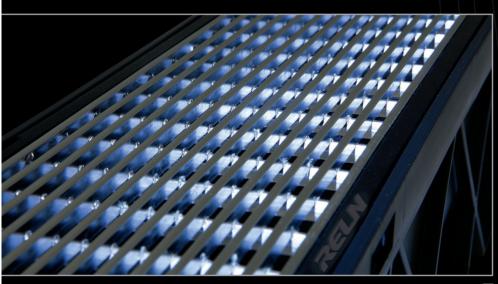

## ARCHITECTURAL **BY DESIGN**

È

Ċ

۲

The stylish electro polished 316 stainless steel Architectural Grate is the latest addition to the proven Reln Storm Drain range.

With a sleek, streamlined design, superior strength and durability, it provides the ultimate surface water drainage solution that will enhance any outdoor area.

Manufactured from the highest quality electro polished 316 stainless steel to Class A specification, the Reln Architectural Grate is highly resistant against corrosion and strong enough to withstand vehicles up to five tonnes without moving in concrete.

Designed with one thing in mind, to provide you an aesthetically pleasing drainage solution for many years to come.

The high luster electro polished 316 stainless steel grate that's easy to install and maintain.