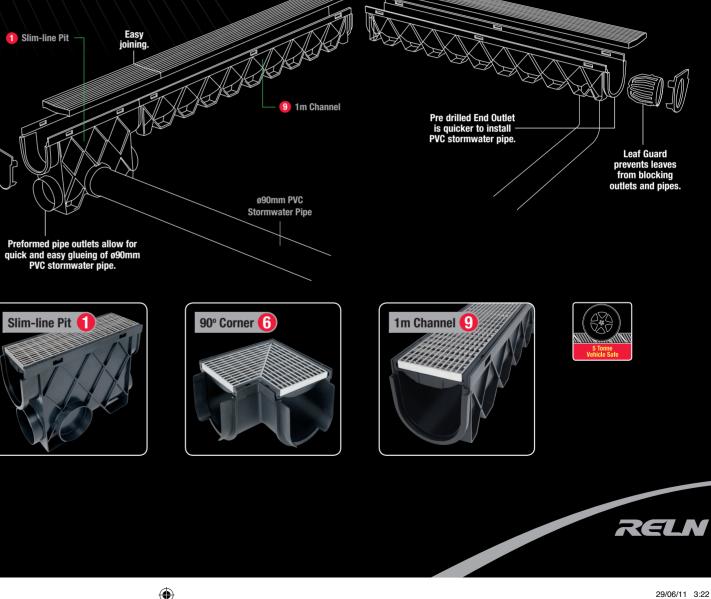

## ReIn Drainage System Technical Details

|                                       | Length (mm) | Width (mm) | Height (mm) |
|---------------------------------------|-------------|------------|-------------|
| Storm Drain with Architectural Grate  | 1010        | 120        | 129         |
| Slimline Pit with Architectural Grate | 343         | 120        | 261         |
| Corner with Architectural Grate       | 170         | 170        | 127         |

## RELN DRAINAGE SYSTEM

12167 ReIn Arch Grate 4pp A5 Flyer.indd 1

29/06/11 3:22 PM

۲

Easy clip out

grate for cleaning.

90° Corner allows left or

right hand extension of

the Reln Storm Drain.

6 90° Corner