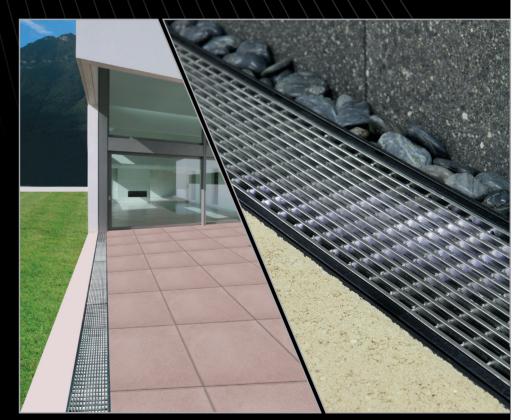

۲

The ultimate surface drainage solution for pool surrounds, courtyards, paths, and driveways. Designed to be flexible, functional and aesthetically pleasing.

Streamlined architectural grate compliments any outdoor area

The new Reln Storm Drain with Architectural Grate is easy to install on its own or to an existing ReIn Storm Drain system. It's smart, modular design makes it ideal for pool surrounds, courtyards, paths, driveways and in light commercial environments. Importantly, it also serves effectively as a heel guard grate in traffic areas.