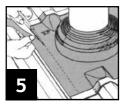

Mark ribs or corrugations to be removed to allow adequate drainage around cone. Allow at least 30mm all round to fasten Dektite Soaker's aluminium strips to roofing sheet.

Apply a generous bead of neutral-cure silicone sealant to underside of Dektite Soaker base along entire perimeter (refer to page 13 for silicone types).

Cut out marked portions of roof, filing away sharp edges and install pipe securely in place. Where required, support cut sections of sheet with additional framing.

Fasten flashing to roof using washered self-drilling screws, ensuring Dektite Soaker forms flat trough for water run-off. Fix integral aluminium strips from centre outwards before attaching loose strips provided.