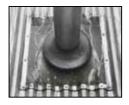

# **Dektite Soaker**

## The perfect flashing for all tray roofs

- The large base of the Dektite Soaker dramatically reduces rainwater back up on very low or very high roof pitches and deep ribbed roofing profiles.
- ✓ Dektite Soakers are ready to use straight from the box.
- ✓ Faster to flash than old fashioned methods.
- The unique corrosion resistant aluminium flange is ideal for low pitch and deep profile roofs, providing a positive leak-proof seal.
- ✓ EPDM withstands temperatures from -50°C - 115°C and up to 150°C intermittently.