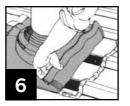

Mark ribs or corrugations to be removed to allow adequate drainage around cone. Allow at least 30mm all round to fasten Dektite Soaker's aluminium strips to roofing sheet.

Apply a generous bead of neutral-cure silicone sealant to underside of Dektite Soaker base along entire perimeter (refer to page 13 for silicone types).

Cut out marked portions of roof, filing away sharp edges and install pipe securely in place. Where required, support cut sections of sheet with additional framing.

Fasten flashing to roof using washered self-drilling screws, ensuring Dektite Soaker forms flat trough for water run-off. Fix integral aluminium strips from centre outwards before attaching loose strips provided.