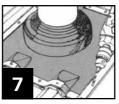

Trim Dektite Soaker cone to suit pipe size with sharp tin snips and slide down pipe using water as lubricant

Page 6