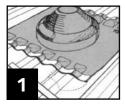

## **Installation Instructions:**

Mark position of pipe on roofing sheet, centre Dektite Soaker over mark ensuring word "top" is towards highest part of roof, and form Dektite Soaker flanges to roof profile.