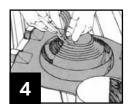

## **Installation Instructions:**

Mark position of pipe on roofing sheet, centre Dektite Soaker over mark ensuring word "top" is towards highest part of roof, and form Dektite Soaker flanges to roof profile.