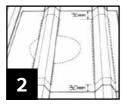

Cut out marked portions of roof, filing away sharp edges and install pipe securely in place. Where required, support cut sections of sheet with additional framing.

Fasten flashing to roof using washered self-drilling screws, ensuring Dektite Soaker forms flat trough for water run-off. Fix integral aluminium strips from centre outwards before attaching loose strips provided.

Trim Dektite Soaker cone to suit pipe size with sharp tin snips and slide down pipe using water as lubricant

Page 6