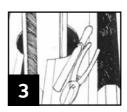

Form Dektite Soaker base into contours of roofing sheet, positioning loose strips on either side of cone in best position to ensure drainage of pan or tray. Trim excess EPDM from outside of loose strips. Trimming should be considered prior to cutting of the roof sheet.