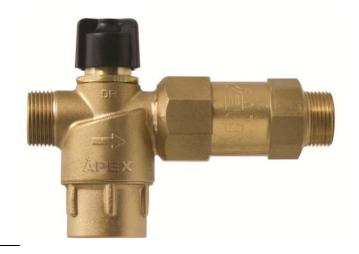

# Pressure Limiting Stop Valve Hot Water 80° C

## LSV 20H500

Limiting Stop Valve 20mm Hot 500kPa

# **Application**

- Protection for High (mains) Pressure hot systems.
- Retrofit solution for existing hot systems.

#### Features/benefits

- Limiting, Isolation, and Filter all in one.
- Designed to protect systems running hot water up to 80° C.
- Pressure compensated to give constant outlet pressure regardless of inlet pressure.
- Factory set at 500 kPa outlet pressure (Fully compensated).
- Machined, assembled, and 100% tested in NZ.
- Precision machined from DR Brass. (including filter cap & isolation bonnet)

## **Specifications**

LSV 20H500 Inlet: 20mm (3/4") BSP (male)
 Outlet: 20mm (3/4") BSP (Male)

Length: 140mm
Maximum inlet pressure: 2000 kPa
Outlet Pressure: 500 kPa
Maximum Temperature: 80 degrees C
Flow Rate: 75 litres/minute

• Integral 60 mesh (250 micron) filter